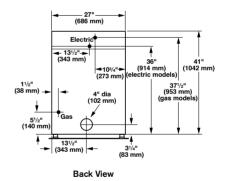

#### MAYTAG® COMMERCIAL SUPER-CAPACITY DRYER MECHANICAL CONTROLS, NON-COIN

| DRYER SPECIFICATIONS                    |                       |
|-----------------------------------------|-----------------------|
| MODEL                                   | MDE/MDG20MNAGW/EXPOR  |
| MOTOR SIZE-HP (KW)                      | 1/3 (.25)             |
| AIRFLOW-CFM MDE/MDG MODEL               | 215/230               |
| ELECTRIC HEATING ELEMENT (WATTS) EXPORT | 4,600                 |
| GAS RATING–BTU/HR. (KCAL/HR.)           | 20,000 (5,040)        |
| GAS INLET SIZE                          | 3/8 N.P.T.            |
| CAPACITY                                |                       |
| Cylinder volume—cu. ft. (liters)        | 7.4 (210)             |
| Cylinder diameter—in. (mm)              | 26.26 (667)           |
| Cylinder depth—in. (mm)                 | 23.2 (590)            |
| DIMENSIONS                              |                       |
| Width—in. (mm)                          | 27 (686)              |
| Depth—in. (mm)                          | 29.25 (743)           |
| Height—in. (mm)                         | 41 (1,042)            |
| Door opening—in. (mm)                   | 20.25 (514)           |
| Exhaust duct diameter—in. (mm)          | 4 (101.6)             |
| CRATED DIMENSIONS                       |                       |
| Width—in. (mm)                          | 28.8 (731)            |
| Depth—in. (mm)                          | 30.8 (782)            |
| Height—in. (mm)                         | 44.65 (1,134)         |
| APPROXIMATE WEIGHT                      |                       |
| Uncrated—lbs. (kg) MDE/MDG model        | 115 (52.2)/127 (57.6) |
| Crated—lbs. (kg) MDE/MDG model          | 125 (56.7)/137 (62.1) |
| ELECTRICAL REQUIREMENTS                 |                       |
| Electrical rating-voltage/HZ            | 220-240V/50Hz         |
| Breaker/Fuse—amps MDE/MDG model         | 25/10                 |
| WARRANTY                                | 5-Year Limited        |

Dimensions are for planning purposes only. See specific instructions for proper installation. Because of continuous product improvement, Maytag reserves the right to change specifications without notice.