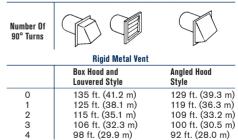

52.2)/127 (57.6) |
| Crated—lbs. (kg) MDE/MDG model          | 125 (56.7)/137 (62.1) |
| ELECTRICAL REQUIREMENTS                 |                       |
| Electrical rating-voltage/HZ            | 220-240V/50Hz         |
| Breaker/Fuse—amps MDE/MDG model         | 25/10                 |
| WARRANTY                                | 5-Year Limited        |

Dimensions are for planning purposes only. See specific instructions for proper installation. Because of continuous product improvement, Maytag reserves the right to change specifications without notice.



#### 5-YEAR LIMITED WARRANTY ALL PARTS COVERED See maytagcommerciallaundry.com for

complete warranty details.

## EXPORT MODEL MDE/MDG20MN SUPER-CAPACITY DRYER





Side View



#### MAXIMUM EXHAUST DUCT LENGTH Per number of turns