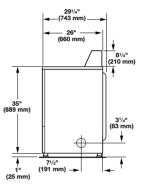

#### MAYTAG® COMMERCIAL SUPER-CAPACITY DRYER MECHANICAL CONTROLS, NON-COIN

| DRYER SPECIFICATIONS                    |                       |
|-----------------------------------------|-----------------------|
| MODEL                                   | MDE/MDG20MNAGW/EXPOR  |
| MOTOR SIZE-HP (KW)                      | 1/3 (.25)             |
| AIRFLOW-CFM MDE/MDG MODEL               | 215/230               |
| ELECTRIC HEATING ELEMENT (WATTS) EXPORT | 4,600                 |
| GAS RATING–BTU/HR. (KCAL/HR.)           | 20,000 (5,040)        |
| GAS INLET SIZE                          | 3/8 N.P.T.            |
| CAPACITY                                |                       |
| Cylinder volume—cu. ft. (liters)        | 7.4 (210)             |
| Cylinder diameter—in. (mm)              | 26.26 (667)           |
| Cylinder depth—in. (mm)                 | 23.2 (590)            |
| DIMENSIONS                              |                       |
| Width—in. (mm)                          | 27 (686)              |
| Depth—in. (mm)                          | 29.25 (743)           |
| Height—in. (mm)                         | 41 (1,042)            |
| Door opening—in. (mm)                   | 20.25 (514)           |
| Exhaust duct diameter—in. (mm)          | 4 (101.6)             |
| CRATED DIMENSIONS                       |                       |
| Width—in. (mm)                          | 28.8 (731)            |
| Depth—in. (mm)                          | 30.8 (782)            |
| Height—in. (mm)                         | 44.65 (1,134)         |
| APPROXIMATE WEIGHT                      |                       |
| Uncrated—lbs. (kg) MDE/MDG model        | 115 (52.2)/127 (57.6) |
| Crated—lbs. (kg) MDE/MDG model          | 125 (56.7)/137 (62.1) |
| ELECTRICAL REQUIREMENTS                 |                       |
| Electrical rating-voltage/HZ            | 220-240V/50Hz         |
| Breaker/Fuse—amps MDE/MDG model         | 25/10                 |
| WARRANTY                                | 5-Year Limited        |

Dimensions are for planning purposes only. See specific instructions for proper installation. Because of continuous product improvement, Maytag reserves the right to change specifications without notice.

## EXPORT MODEL MDE/MDG20MN SUPER-CAPACITY DRYER

Side View