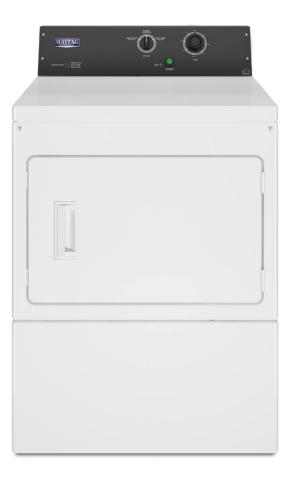

#### **EXTRA-LARGE REVERSIBLE DOOR**

- Provides users unhindered access while loading and unloading clothes.
- Offers convenience and optimal flexibility for a given space.

MAYTAG

## **EASY-TO-USE CONTROLS**

 Mechanical controls provide a simple user interface with robust, easy-to-use knobs.

#### **PORCELAIN-ENAMEL TOP**

- Possesses the strength and craftsmanship required for the traffic of a commercial laundry environment.
- Boosts durability and aesthetics.