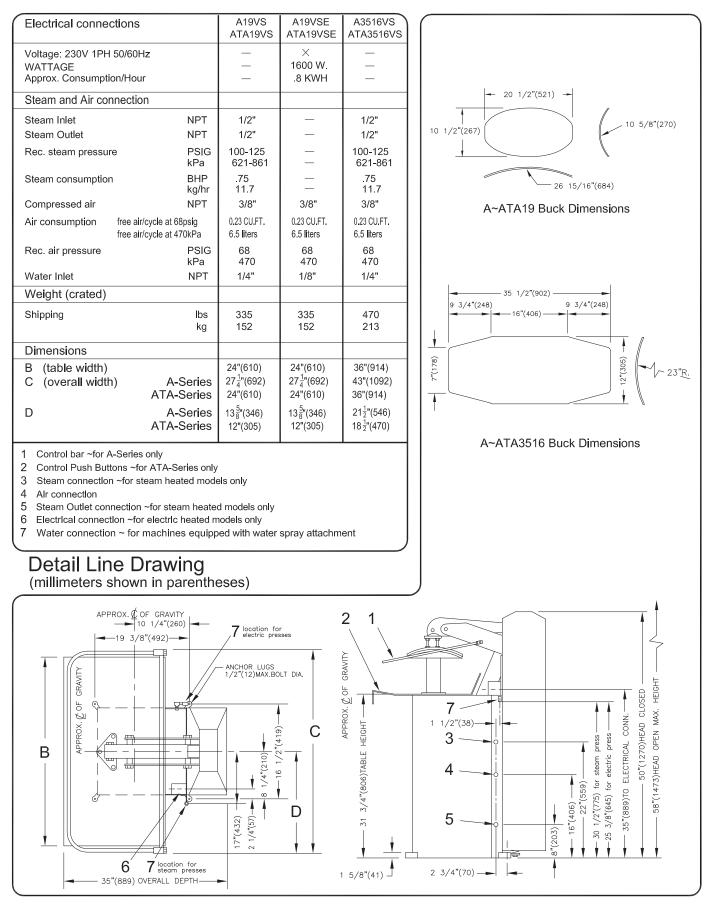

## Specifications Models A~ATA19VS / VSE, A~ATA3516VS

FORENTA, L.P. • P.O. Box 607 • 185 Cold Creek Drive • Morristown, TN 37814 • (423) 586-5370 • FAX (423) 586-3470 AND VISIT OUR WEBSITE AT www.forentausa.com