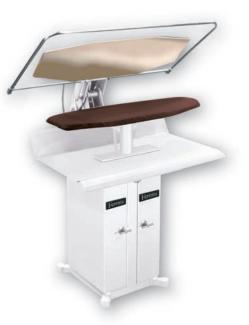

## **Double Pants Topper**

- Finishes Two Pants Tops at Same Time
- Works Well in Conjunction with 4224 Double Legger
- Insulated Head Cover and Nickel-Plated Head Reduces Heat Loss, Saves Energy
- A Model Uses Control Bar Operation
- ATA Model Uses Two-Button
  Operation
- Available Steam-Heated Only
- Water Spray Standard

Model A3516VS