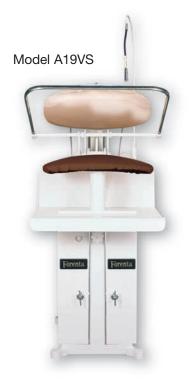

## **Double Pants Topper**

- Finishes Two Pants Tops at Same Time
- Works Well in Conjunction with 4224 Double Legger
- Insulated Head Cover and Nickel-Plated Head Reduces Heat Loss, Saves Energy
- A Model Uses Control Bar Operation
- ATA Model Uses Two-Button
  Operation
- Available Steam-Heated Only
- Water Spray Standard

Model A3516VS