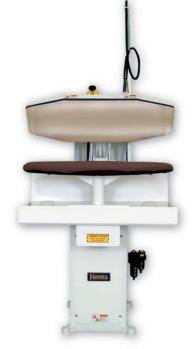

## Laundry Pant Toppers Models A-ATA19VS/VSE, A-ATA3516VS

## **Single Pants Topper**

- Insulated Head Cover and Nickel-Plated Head Reduces Heat Loss, Saves Energy
- Designed for Finishing Pants, Shirts, Blouses and Small Wearing Apparel
- A Model Uses Control Bar Operation
- ATA Model Uses Two-Button
  Operation
- Available Steam or Electrically Heated
- Water Spray Standard

Model ATA3516VS