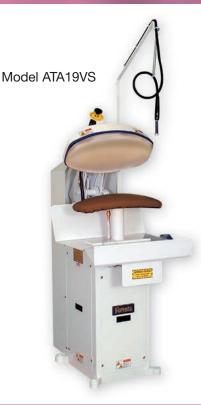

## Laundry Pant Toppers Models A-ATA19VS/VSE, A-ATA3516VS

## **Single Pants Topper**

- Insulated Head Cover and Nickel-Plated Head Reduces Heat Loss, Saves Energy
- Designed for Finishing Pants, Shirts, Blouses and Small Wearing Apparel
- A Model Uses Control Bar Operation
- ATA Model Uses Two-Button
  Operation
- Available Steam or Electrically Heated
- Water Spray Standard